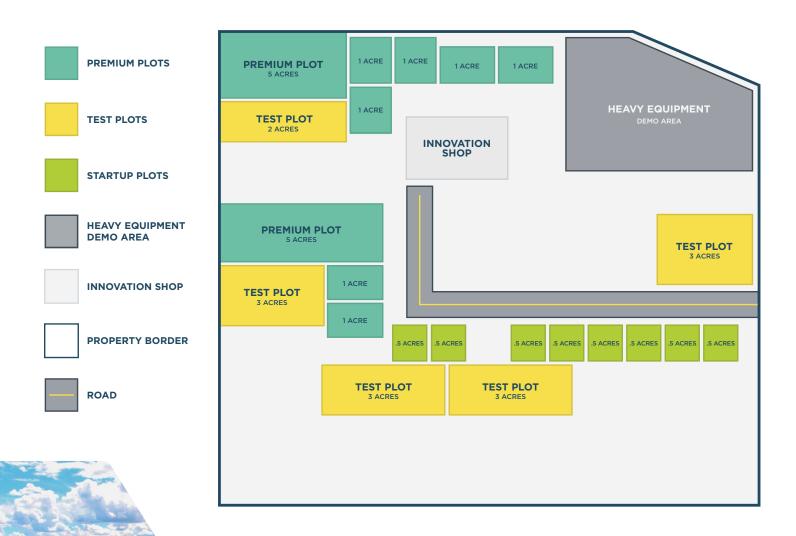

ata
- Insightful on-field AgTech field data/devices
- Custom farm management endorsed by Grand Farm
- ✓ 20 hours program management assistance/support

#### HIGHLIGHTS:

- ✓ Real-world testing grounds validate and demonstrate your innovations
- ✓ Broad exposure leverage Grand Farm's extensive network
- Collaborative opportunities interact with industry pioneers and innovators
- Enhanced recognition establish your presence in the ag community
- Exclusive invitations attend premier industry events and conferences

#### COST IS \$5,000 PER 0.5-ACRE PLOT

### GRAND FARM PLOTS MAP

#### DESIGNED TO DEMONSTRATE THE FUTURE OF AGRICULTURE. Our Startup

Plots are designed for maximum exposure—to industry leaders, investors, and potential customers—another novel and effective idea from Grand Farm.



#### APPLY NOW AND JOIN THE TRANSFORMATION.

Applications are open starting September 15, 2023 space is limited, apply now at Grandfarm.com. Startups must coordinate their farm management services through Grand Farm, which connects you to approved contractors. **Questions on contracting and availability?** Contact John Mann at JMann@grandfarm.com.



WWW.GRANDFARM.COM